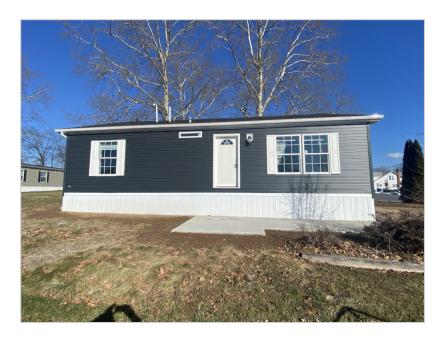

**FOR SALE** \$ 113,500

# 215 Green Hill Drive, Green Lane, PA, 18054

#### Featured Benefits:

Ranch home Shutters Shingle roof Vinyl siding Vinyl foundation enclosure

#### Overview:

Come see this amazing manufactured home. Cottage style with upgrades in the kitchen it's built to last. With sliding glass doors going to the rear yard and a nice sized deck you will enjoy the outside space. The home features 2x6 exterior walls and sheetrock throughout the home. The master bedroom is large with an oversized master bath that features a walk in corner shower. Built with the open concept this home has it all. Central air is included along with a one year factory warranty.